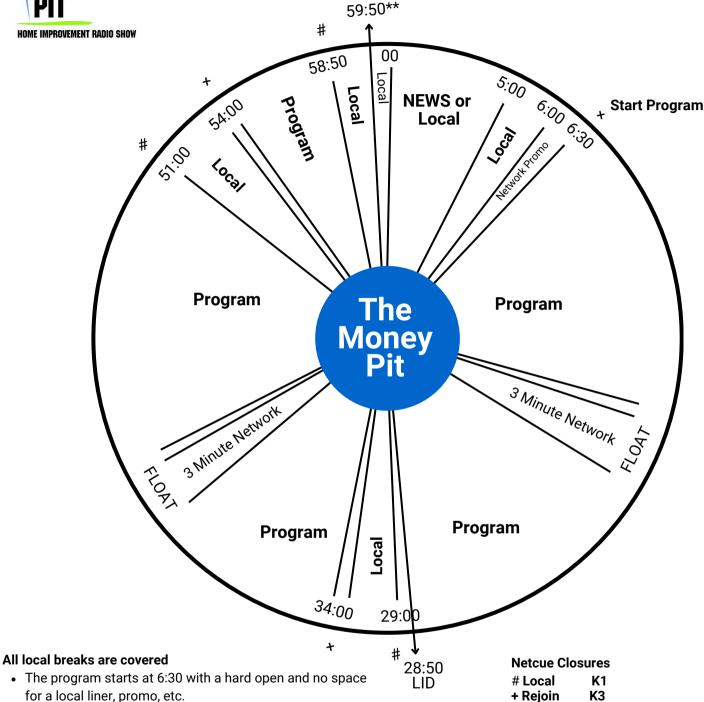

## THE MONEY PIT

## **WEGENER CLOCK**

• There's a 10 second open window at the end of both of the 3-minute Network breaks, but no netcues.

- If you want to fill the open windows, it will have to be done manually. The Network breaks are different times every week - your board op will need to monitor program.
- There's a 10 second open window at :34 and :54

The rejoin is there at 6:30 IF you cover the 30 sec Network Promo at 6:00 and treat it like a local break. If you start the show at 6:00 and air the Network Promo, there is no need to program the rejoin.

\* Station ID K2 \*\*Legal ID LID